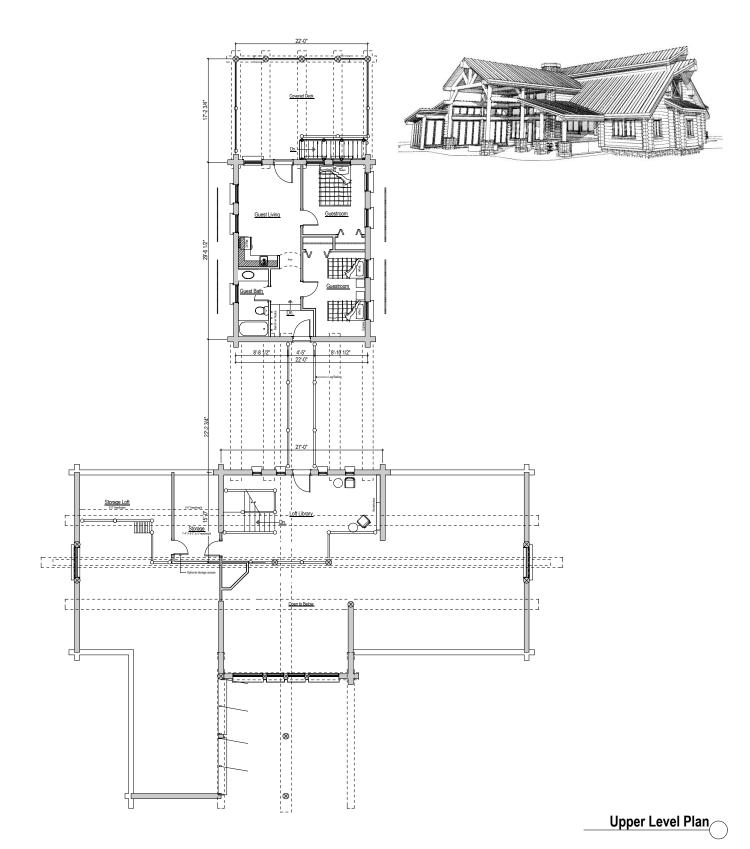

## The Park City

3831 SF Two levels w/ 2 bedrooms, 2 bath, private guest suite, 2 car garage

1524 W. Hays Street Boise, ID 83702 (p) 208.367.1184 (f) 208.343.4355 Design@gravitaslc.com www.gravitas.us