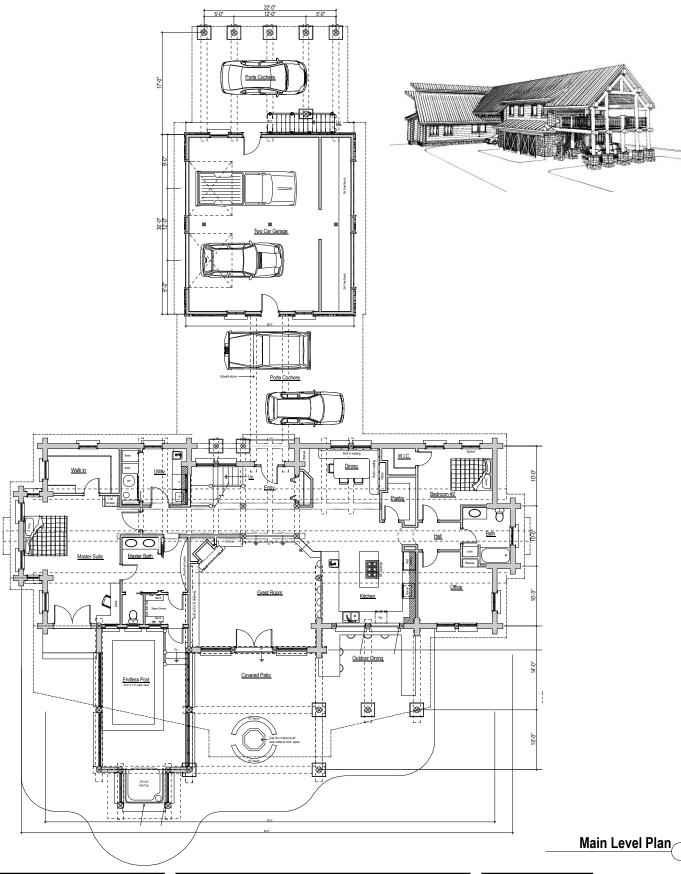

## The Park City

3831 SF Two levels w/ 2 bedrooms, 2 bath, private guest suite, 2 car garage

1524 W. Hays Street Boise, ID 83702 (p) 208.367.1184 (f) 208.343.4355 Design@gravitaslc.com www.gravitas.us

Progressive design and creative ideas for manufacturers, dealers, and home owners in the log home industry E-mail or call for more info.